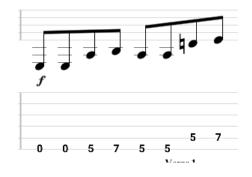

## **Bad Idea, Right**

Intro - Main Riff 4 measures | E/ A / | E / A | E / A | E / A / | Stop on 4

Verse

Bass and Palm guitar riff for 8 measures

Interlude - Straight 8ths | E | Dsus2 | A/C# | Am/C | | E | Dsus2 | A/C# | Am/C |