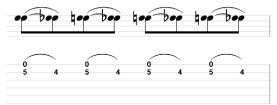

## **Bad Idea, Right**

Intro - Main Riff 4 measures | E/ A / | E / A | E / A | E / A / | Stop on 4

Verse

Bass and Palm guitar riff for 8 measures

Interlude - Straight 8ths | E | Dsus2 | A/C# | Am/C | | E | Dsus2 | A/C# | Am/C |