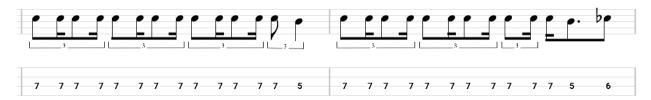

## Ballroom Blitz

```
/ / / / /
Intro - (12 measures)
NC
4 measures - Snare drum straight sixteenths syncopated accents four on the floor
4 measures - singer talking to the band
4 measures - main riff
```