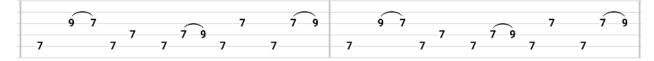

## Interlude Solos (10 measures)

 $\mid$  E / / D  $\mid$  E / / DD#  $\mid$  E / / DD#  $\mid$  - first two bass - add jungle drums for 2  $\mid$  E / / D  $\mid$  E / / DD#  $\mid$  E / / DD#  $\mid$  - add guitar for 2 - add solo for 2  $\mid$  E  $\mid$  E  $\mid$  -build through