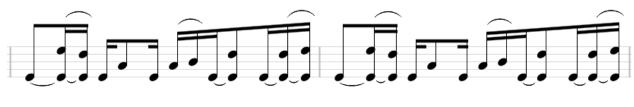

## Ballroom Blitz

```
/ / / / /
Intro - (12 measures)
NC
4 measures - Snare drum straight sixteenths syncopated accents four on the floor
4 measures - singer talking to the band
4 measures - main riff
```